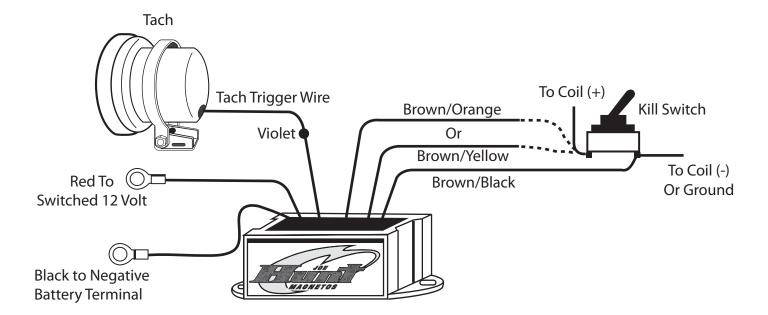

## Wiring

RED-To a switched 12 volt source.

BLACK - Connect to the negative battery terminal.

VIOLET - Connect to the trigger input wire of the tachometer.

BLOWN / BLACK - Common ground or Coil Negative.

BROWN / ORANGE - Hunt or Vertex Internal Coil, MSD Pro Mag.

BROWN / YELLOW - Mallory or Vertex External Coil.

**Tip:** For Super Mag applications it is recommended that ground straps be connected from both cylinder heads to the magneto clamp.